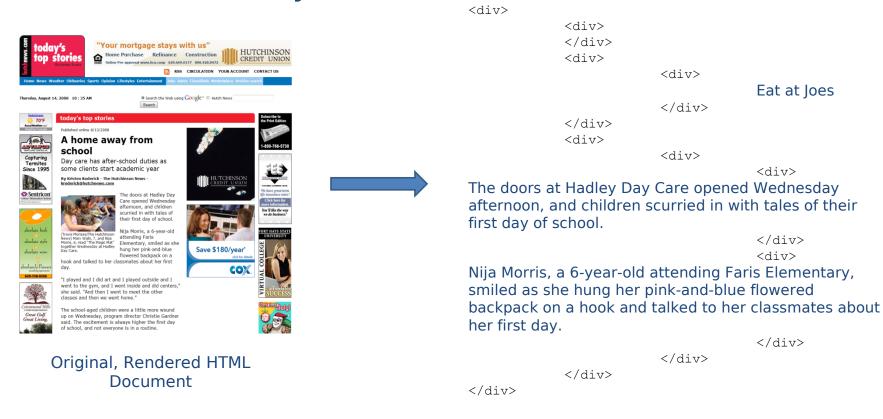

# Introduction – Motivation [2] – Example

Published online 8/13/2008

A home away from school Day care has after-school duties as some clients start academic year By Kristen Roderick - The Hutchinson News - kroderick@hutchnews.com

(Travis Morisse/The Hutchinson News) Mary Waln, 7, and Nija Morris, 6, read "The Magic Mat" together Wednesday at Hadley Day Care.

The doors at Hadley Day Care opened Wednesday afternoon, and children scurried in with tales of their first day of school.

Nija Morris, a 6-year-old attending Faris Elementary, smiled as she hung her pink-andblue flowered backpack on a hook and talked to her classmates about her first day.

"I played and I did art and I played outside and I went to the gym, and I went inside and did centers," she said. "And then I went to meet the other classes and then we went home."

The school-aged children were a little more wound up on Wednesday, program director Christie Gardner said. The excitement is always higher the first day of school, and not everyone is in a routine.

### Original, Rendered HTML Document

| <u>r22</u>       |                   |  |  |  |
|------------------|-------------------|--|--|--|
| CIRCULATION      |                   |  |  |  |
| YSURACCOUNT      |                   |  |  |  |
| CONTACT          | <u>FUS</u>        |  |  |  |
| <u>Home</u>      |                   |  |  |  |
| News             |                   |  |  |  |
|                  | Top Stories       |  |  |  |
|                  | Local/Regional    |  |  |  |
|                  | News              |  |  |  |
|                  | Briefs            |  |  |  |
|                  | Education         |  |  |  |
|                  | Ask Hutch         |  |  |  |
|                  | <u>Business</u>   |  |  |  |
|                  | Public Record     |  |  |  |
|                  | Special sections  |  |  |  |
|                  | <u>Videos</u>     |  |  |  |
|                  | <u>Photos</u>     |  |  |  |
|                  | <u>Slideshows</u> |  |  |  |
|                  | <u>Forums</u>     |  |  |  |
| <u>Weather</u>   |                   |  |  |  |
| <u>Obituarie</u> | <u>is</u>         |  |  |  |
| Sports -         |                   |  |  |  |
|                  | Latest Sports     |  |  |  |
|                  | NJCAA             |  |  |  |
|                  | <u>Tournament</u> |  |  |  |
| <u>Opinion</u>   |                   |  |  |  |
|                  | <u>Editorials</u> |  |  |  |
|                  | Letters to the    |  |  |  |
|                  | <u>Editor</u>     |  |  |  |
|                  | <u>Columnists</u> |  |  |  |
| Lifestyles       |                   |  |  |  |
|                  | Food              |  |  |  |
|                  | <u>Health</u>     |  |  |  |

### All Text of the

Document