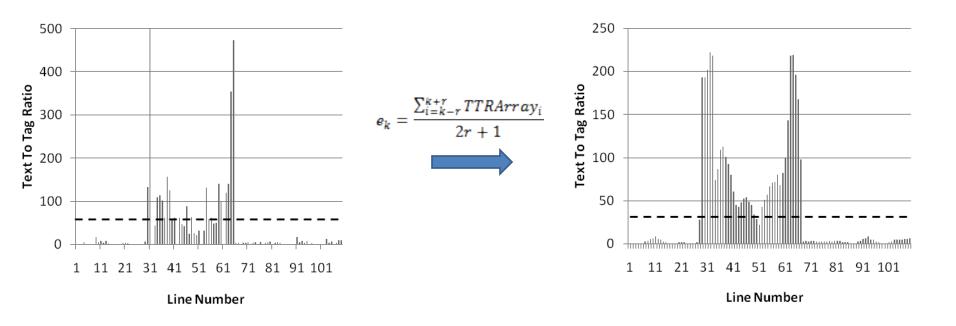

After reviewing the state of the art, this paper will introduce TTR and give examples of it uses. Next, we smooth the TTR histogram and then cluster the results into content and non-content sections. Finally we test the results of our approach by comparing the computed content chusters to human-generated ground ruth. Our main empirical objective is to maximize recall because we believe that the extinction of a train content. Space savings will also be shown as a result of the text extraction.