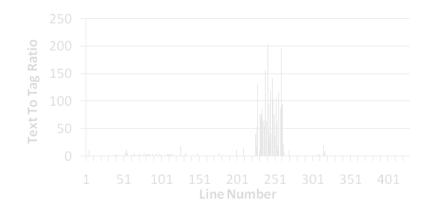

# Text-to-Tag Ratio [1]

```
Algorithm 1: Text-To-Tag Ratio pseudocode
input
h \leftarrow HTML source code
begin
Remove all script, remark tags and empty lines
for each line k to numLines( h ) do
x \leftarrow number of non-tag ASCII characters in h[k]
y \leftarrow number of tags in h[k]
if y = 0 then
TTRArray[i] \leftarrow x
else
TTRArray[i] \leftarrow x / y
end if
end for
return TTRArray
end
```

# Text-to-Tag Ratio [2]

Example

Line Number

DEXA TIR Workshop September 1, 2008

of school, and not everyone is in a routine.