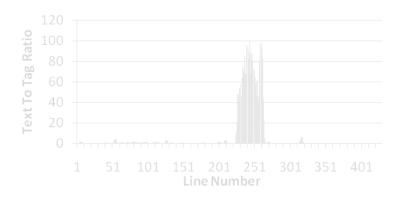

# Text-to-Tag Ratio [1]

```
Algorithm 1: Text-To-Tag Ratio pseudocode
input
h \leftarrow HTML source code
begin
Remove all script, remark tags and empty lines
for each line k to numLines( h ) do
x \leftarrow number of non-tag ASCII characters in h[k]
y \leftarrow number of tags in h[k]
if y = 0 then
TTRArray[i] \leftarrow x
else
TTRArray[i] \leftarrow x / y
end if
end for
return TTRArray
end
```

# Text-to-Tag Ratio [2]

Example

Line Number

DEXA TIR Workshop September 1, 2008

of school, and not everyone is in a routine.