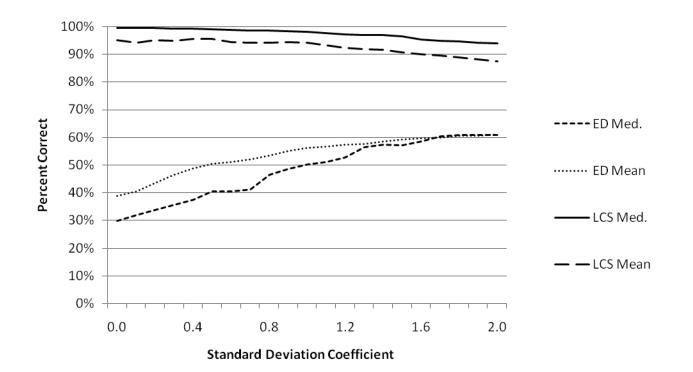

After reviewing the state of the art, this paper will introduce TTR and give examples of it uses. Next, we smooth the TTR histogram and then cluster the results into content and non-content sections. Finally we test the results of our approach by comparing the computed content chusters to human-generated ground ruth. Our main empirical objective is to maximize recall because we believe that the extinction of a train content. Space savings will also be shown as a result of the text extraction.