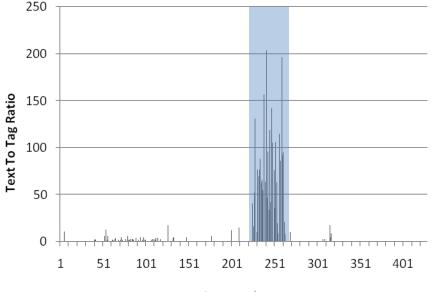

# Text-to-Tag Ratio [1]

```
Algorithm 1: Text-To-Tag Ratio pseudocode
input
h \leftarrow HTML source code
begin
Remove all script, remark tags and empty lines
for each line k to numLines( h ) do
x \leftarrow number of non-tag ASCII characters in h[k]
y \leftarrow number of tags in h[k]
if y = 0 then
TTRArray[i] \leftarrow x
else
TTRArray[i] \leftarrow x / y
end if
end for
return TTRArray
end
```

# Text-to-Tag Ratio [2]

Example

Line Number

DEXA TIR Workshop September 1, 2008

of school, and not everyone is in a routine.