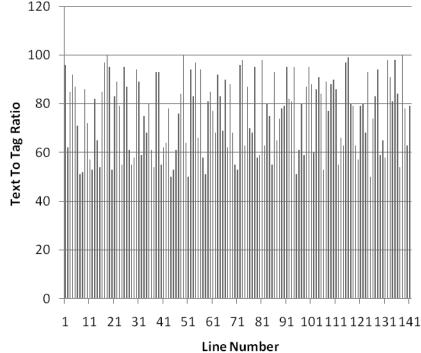

is the crux of our approach.

After reviewing the state of the art, this paper will introduce TTR and give examples of it uses. Next, we smooth the TTR histogram and then cluster the results into content and non-content sections. Finally we test the results of our approach by comparing the computed content chusters to human-generated ground ruth. Our main empirical objective is to maximize recall because we believe that the extinction of a train content. Space savings will also be shown as a result of the text extraction.

#### 2. Related Work

Internet text extraction is an important problem and yet little research has been done in this area. A naive solution is to simply remove all HTML tags. However this approach allows structural and non-

TIR'08 Paper

approximatio Lext To Tag Ratio



Sciences Kansas State University

# Text-to-Tag Ratio [4]

- Worst Cases [2]
  - > American Declaration of Independence Web

### page

IN CONGRESS, JULY 4, 1776.

The unanimous Declaration of the Artan units States of America.

| - 0                                                                                                              | R here in the leaves of hermon counter at hermon marping for our people to depective the publical hands which have consecuted them with marther and to -