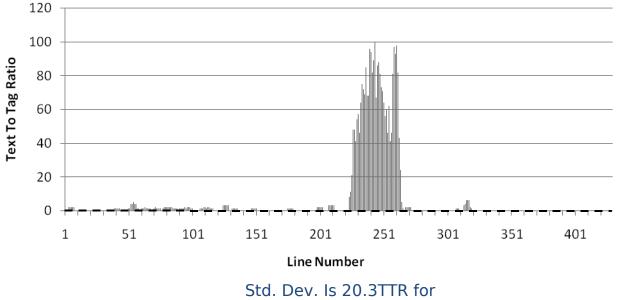

# Text-to-Tag Ratio [1]

```
Algorithm 1: Text-To-Tag Ratio pseudocode
input
h \leftarrow HTML source code
begin
Remove all script, remark tags and empty lines
for each line k to numLines( h ) do
x \leftarrow number of non-tag ASCII characters in h[k]
y \leftarrow number of tags in h[k]
if y = 0 then
TTRArray[i] \leftarrow x
else
TTRArray[i] \leftarrow x / y
end if
end for
return TTRArray
end
```

# Text-to-Tag Ratio [2]

Example

Line Number

DEXA TIR Workshop September 1, 2008

of school, and not everyone is in a routine.